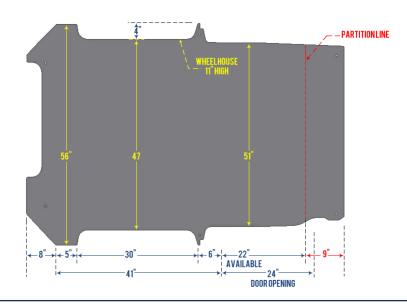

### **FORDTRANSIT CONNECT**

120.5 INCH LONG WHEELBASE

INSIDE ROOF 46 INCH

**FORD** 

INSIDE ROOF 53 INCH LOW 70 INCH MED FORDTRANSIT 130 INCH WHEELBASE

INSIDE ROOF 53 INCH LOW 70 INCH MED 79 INCH HIGH FORD TRANSIT 148 INCH WHEELBASE