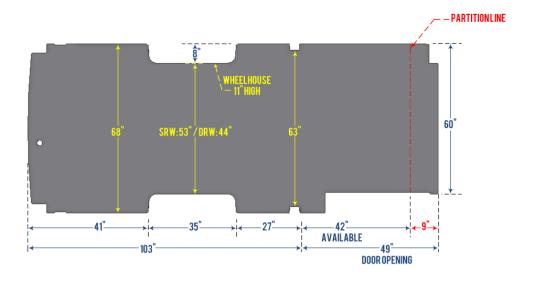

**FORD** 

FORD TRANSIT
148 INCH EXTENDED WHEELBASE

INSIDE ROOF 79 INCH

**FORD** 

FORD E-SERIES
138 INCH WHEELBAS

INSIDE ROOF 46 INCH

FORD E-SERIES
138 INCH EXTENDED WHEELBASE

INSIDE ROOF 46 INCH