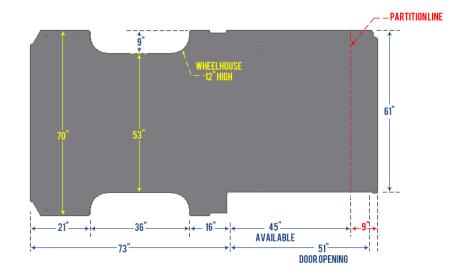

WHEELHOUSE. This aproximate dimension is given to determine theimum shelf width that can be used. It also helps determine theimal height position of the lowest shelf.

PARTITION LINE. this line is an approximate reference point for the space used by the safety partition. On or above the vehicle's floor.

DOOR OPENING. This measurment will allow you to configure your lateral pull-out drawer modules and or your side drawer modules.

### FORD 2013 TRANSIT CONNECT

114.6 INCH WHEELBASE