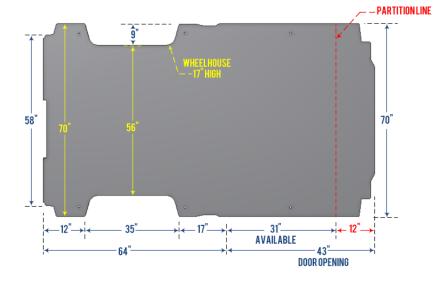

#### INSIDE ROOF XX INCH LOW XX INCH MED XX INCH HIGH

**INSIDE ROOF.** This dimension is used to determine the maximum shelf side panel height that should be used in that roof height configuration, and should be used for reference only.

WHEELHOUSE. This aproximate dimension is given to determine theimum shelf width that can be used. It also helps determine theimal height position of the lowest shelf.

PARTITION LINE. this line is an approximate reference point for the space used by the safety partition. On or above the vehicle's floor.

DOOR OPENING. This measurment will allow you to configure your lateral pull-out drawer modules and or your side drawer modules.