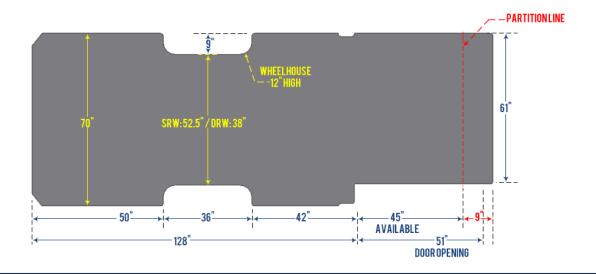

WHEELHOUSE. This aproximate dimension is given to determine theimum shelf width that can be used. It also helps determine theimal height position of the lowest shelf.

PARTITION LINE. this line is an approximate reference point for the space used by the safety partition. On or above the vehicle's floor.

DOOR OPENING. This measurment will allow you to configure your lateral pull-out drawer modules and or your side drawer modules.

**FORD** 

FORD TRANSIT
148 INCH EXTENDED WHEELBASE

INSIDE ROOF 79 INCH

**FORD** 

FORD E-SERIES
138 INCH WHEELBAS

INSIDE ROOF 46 INCH

FORD E-SERIES
138 INCH EXTENDED WHEELBASE

INSIDE ROOF 46 INCH