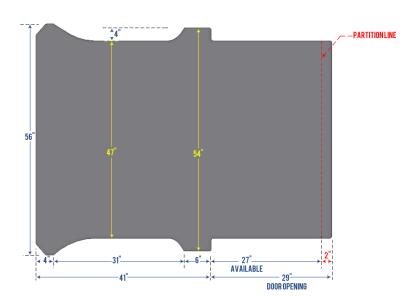

WHEELHOUSE. This aproximate dimension is given to determine theimum shelf width that can be used. It also helps determine theimal height position of the lowest shelf.

PARTITION LINE. this line is an approximate reference point for the space used by the safety partition. On or above the vehicle's floor.

DOOR OPENING. This measurment will allow you to configure your lateral pull-out drawer modules and or your side drawer modules.

### FORD 2013 TRANSIT CONNECT

114.6 INCH WHEELBASE