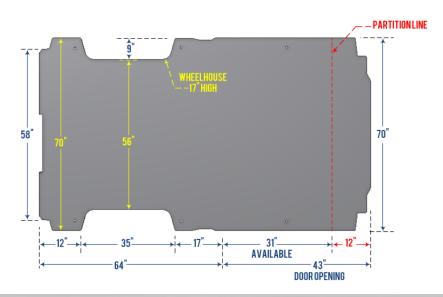

WHEELHOUSE. This aproximate dimension is given to determine theimum shelf width that can be used. It also helps determine theimal height position of the lowest shelf.

PARTITION LINE. this line is an approximate reference point for the space used by the safety partition. On or above the vehicle's floor.

DOOR OPENING. This measurment will allow you to configure your lateral pull-out drawer modules and or your side drawer modules.

### **FORDTRANSIT CONNECT**

120.5 INCH LONG WHEELBASE

INSIDE ROOF 46 INCH

**FORD** 

INSIDE ROOF 53 INCH LOW 70 INCH MED FORDTRANSIT 130 INCH WHEELBASE

INSIDE ROOF 53 INCH LOW 70 INCH MED 79 INCH HIGH FORD TRANSIT 148 INCH WHEELBASE