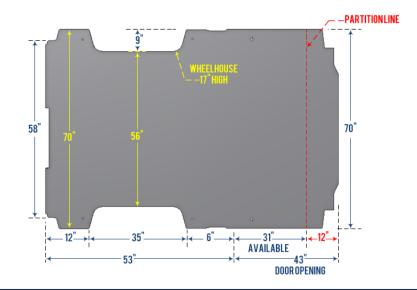

#### INSIDE ROOF XX INCH LOW XX INCH MED XX INCH HIGH

**INSIDE ROOF.** This dimension is used to determine the maximum shelf side panel height that should be used in that roof height configuration, and should be used for reference only.

WHEELHOUSE. This aproximate dimension is given to determine theimum shelf width that can be used. It also helps determine theimal height position of the lowest shelf.

PARTITION LINE. this line is an approximate reference point for the space used by the safety partition. On or above the vehicle's floor.

DOOR OPENING. This measurment will allow you to configure your lateral pull-out drawer modules and or your side drawer modules.

**FORD** 

FORD TRANSIT
148 INCH EXTENDED WHEELBASE

INSIDE ROOF 79 INCH

**FORD** 

FORD E-SERIES
138 INCH WHEELBAS

INSIDE ROOF 46 INCH

FORD E-SERIES
138 INCH EXTENDED WHEELBASE

INSIDE ROOF 46 INCH