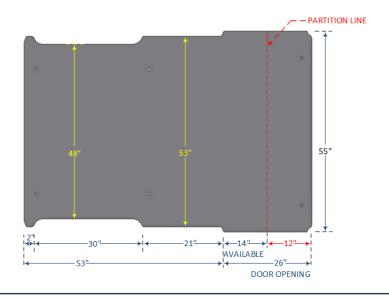

WHEELHOUSE. This aproximate dimension is given to determine theimum shelf width that can be used. It also helps determine theimal height position of the lowest shelf.

PARTITION LINE. this line is an approximate reference point for the space used by the safety partition. On or above the vehicle's floor.

DOOR OPENING. This measurment will allow you to configure your lateral pull-out drawer modules and or your side drawer modules.

### **MERCEDES METRIS**

126 INCH WHEELBASE