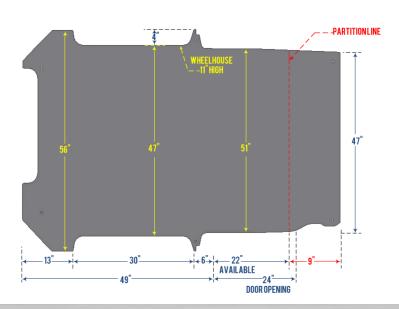

### **FORDTRANSIT CONNECT**

120.5 INCH LONG WHEELBASE

INSIDE ROOF 46 INCH

**FORD** 

INSIDE ROOF 53 INCH LOW 70 INCH MED FORDTRANSIT 130 INCH WHEELBASE

INSIDE ROOF 53 INCH LOW 70 INCH MED 79 INCH HIGH FORD TRANSIT 148 INCH WHEELBASE