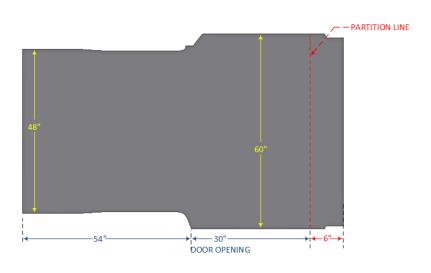

WHEELHOUSE. This aproximate dimension is given to determine theimum shelf width that can be used. It also helps determine theimal height position of the lowest shelf.

PARTITION LINE. this line is an approximate reference point for the space used by the safety partition. On or above the vehicle's floor.

DOOR OPENING. This measurment will allow you to configure your lateral pull-out drawer modules and or your side drawer modules.

### **FORD TRANSIT CONNECT**

105 INCH SHORT WHEELBASE (U.S. ONLY)

INSIDE ROOF 46 INCH