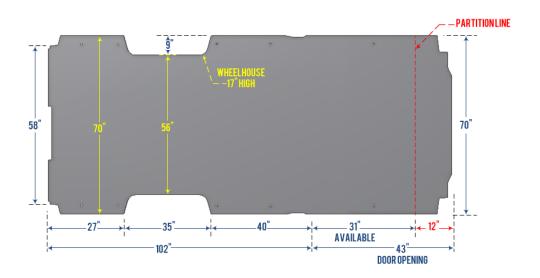

WHEELHOUSE. This aproximate dimension is given to determine theimum shelf width that can be used. It also helps determine theimal height position of the lowest shelf.

PARTITION LINE. this line is an approximate reference point for the space used by the safety partition. On or above the vehicle's floor.

DOOR OPENING. This measurment will allow you to configure your lateral pull-out drawer modules and or your side drawer modules.

**FORD** 

FORD TRANSIT
148 INCH EXTENDED WHEELBASE

INSIDE ROOF 79 INCH

**FORD** 

FORD E-SERIES
138 INCH WHEELBAS

INSIDE ROOF 46 INCH

FORD E-SERIES
138 INCH EXTENDED WHEELBASE

INSIDE ROOF 46 INCH