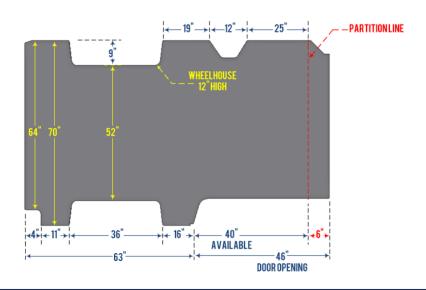

### RAM PROMASTER 118 INCH WHEELBASE

**INSIDE ROOF** 65 INCH LOW

**INSIDE ROOF** 65 INCH LOW **76 INCH HIGH** 