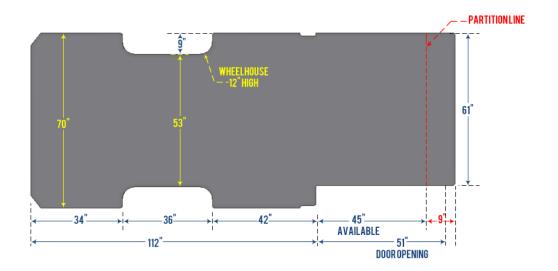

WHEELHOUSE. This aproximate dimension is given to determine theimum shelf width that can be used. It also helps determine theimal height position of the lowest shelf.

PARTITION LINE. this line is an approximate reference point for the space used by the safety partition. On or above the vehicle's floor.

DOOR OPENING. This measurment will allow you to configure your lateral pull-out drawer modules and or your side drawer modules.

### **FORDTRANSIT CONNECT**

120.5 INCH LONG WHEELBASE

INSIDE ROOF 46 INCH

**FORD** 

INSIDE ROOF 53 INCH LOW 70 INCH MED FORDTRANSIT 130 INCH WHEELBASE

INSIDE ROOF 53 INCH LOW 70 INCH MED 79 INCH HIGH FORD TRANSIT 148 INCH WHEELBASE