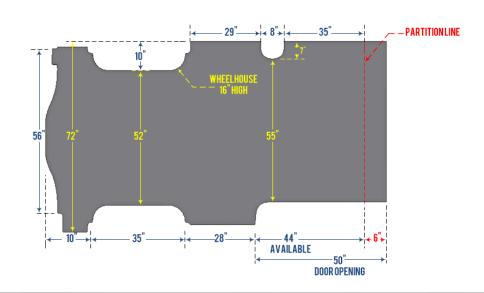

#### INSIDE ROOF XX INCH LOW XX INCH MED XX INCH HIGH

**INSIDE ROOF.** This dimension is used to determine the maximum shelf side panel height that should be used in that roof height configuration, and should be used for reference only.

WHEELHOUSE. This aproximate dimension is given to determine theimum shelf width that can be used. It also helps determine theimal height position of the lowest shelf.

PARTITION LINE. this line is an approximate reference point for the space used by the safety partition. On or above the vehicle's floor.

DOOR OPENING. This measurment will allow you to configure your lateral pull-out drawer modules and or your side drawer modules.

#### **GMC SAVANA / CHEVY EXPRESS**

155 INCH WHEELBASE

INSIDE ROOF 49 INCH