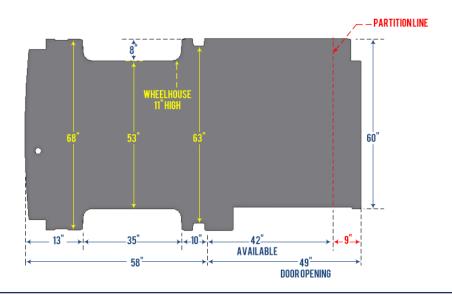

WHEELHOUSE. This aproximate dimension is given to determine theimum shelf width that can be used. It also helps determine theimal height position of the lowest shelf.

PARTITION LINE. this line is an approximate reference point for the space used by the safety partition. On or above the vehicle's floor.

DOOR OPENING. This measurment will allow you to configure your lateral pull-out drawer modules and or your side drawer modules.

**FORD** 

FORD TRANSIT
148 INCH EXTENDED WHEELBASE

INSIDE ROOF 79 INCH

**FORD** 

FORD E-SERIES
138 INCH WHEELBAS

INSIDE ROOF 46 INCH

FORD E-SERIES
138 INCH EXTENDED WHEELBASE

INSIDE ROOF 46 INCH