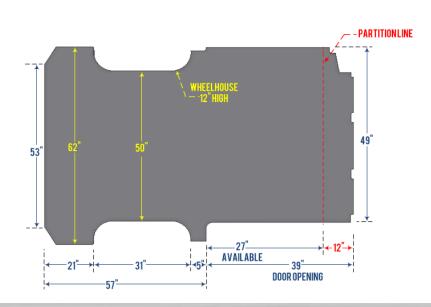

### FORD 2013 TRANSIT CONNECT

114.6 INCH WHEELBASE

#### INSIDE ROOF 59 INCH

**FORD** 