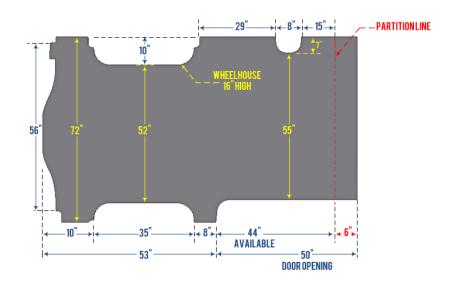

#### INSIDE ROOF XX INCH LOW XX INCH MED XX INCH HIGH

**INSIDE ROOF.** This dimension is used to determine the maximum shelf side panel height that should be used in that roof height configuration, and should be used for reference only.

WHEELHOUSE. This aproximate dimension is given to determine theimum shelf width that can be used. It also helps determine theimal height position of the lowest shelf.

PARTITION LINE. this line is an approximate reference point for the space used by the safety partition. On or above the vehicle's floor.

DOOR OPENING. This measurment will allow you to configure your lateral pull-out drawer modules and or your side drawer modules.

### **GMC SAVANA / CHEVY EXPRESS**

135 INCH WHEELBASE

INSIDE ROOF 49 INCH