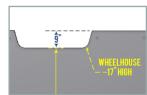

WHEELHOUSE. This aproximate dimension is given to determine theimum shelf width that can be used. It also helps determine theimal height position of the lowest shelf.

PARTITION LINE. this line is an approximate reference point for the space used by the safety partition. On or above the vehicle's floor.