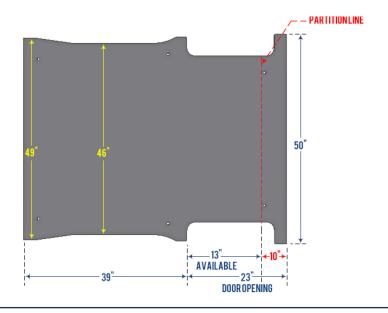

WHEELHOUSE. This aproximate dimension is given to determine theimum shelf width that can be used. It also helps determine theimal height position of the lowest shelf.

PARTITION LINE. this line is an approximate reference point for the space used by the safety partition. On or above the vehicle's floor.

DOOR OPENING. This measurment will allow you to configure your lateral pull-out drawer modules and or your side drawer modules.

### **FORD TRANSIT CONNECT**

105 INCH SHORT WHEELBASE (U.S. ONLY)

INSIDE ROOF 46 INCH