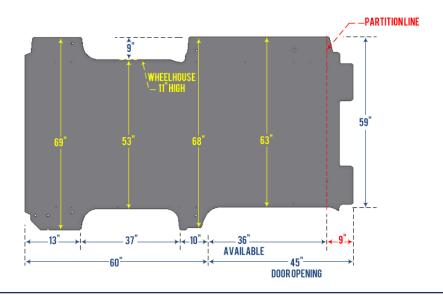

### **FORD TRANSIT CONNECT**

105 INCH SHORT WHEELBASE (U.S. ONLY)

INSIDE ROOF 46 INCH