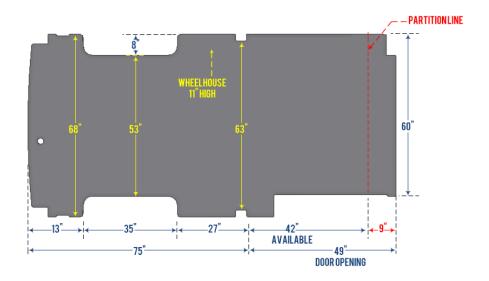

**FORD** 

FORD TRANSIT
148 INCH EXTENDED WHEELBASE

INSIDE ROOF 79 INCH

**FORD** 

FORD E-SERIES
138 INCH WHEELBAS

INSIDE ROOF 46 INCH

FORD E-SERIES
138 INCH EXTENDED WHEELBASE

INSIDE ROOF 46 INCH