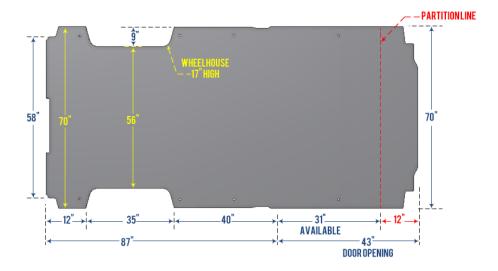

WHEELHOUSE. This aproximate dimension is given to determine theimum shelf width that can be used. It also helps determine theimal height position of the lowest shelf.

PARTITION LINE. this line is an approximate reference point for the space used by the safety partition. On or above the vehicle's floor.

DOOR OPENING. This measurment will allow you to configure your lateral pull-out drawer modules and or your side drawer modules.

### **FORDTRANSIT CONNECT**

120.5 INCH LONG WHEELBASE

INSIDE ROOF 46 INCH

**FORD** 

INSIDE ROOF 53 INCH LOW 70 INCH MED FORDTRANSIT 130 INCH WHEELBASE

INSIDE ROOF 53 INCH LOW 70 INCH MED 79 INCH HIGH FORD TRANSIT 148 INCH WHEELBASE