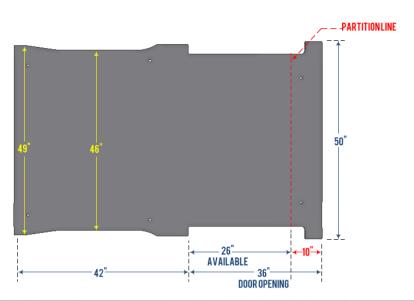

WHEELHOUSE. This aproximate dimension is given to determine theimum shelf width that can be used. It also helps determine theimal height position of the lowest shelf.

PARTITION LINE. this line is an approximate reference point for the space used by the safety partition. On or above the vehicle's floor.

DOOR OPENING. This measurment will allow you to configure your lateral pull-out drawer modules and or your side drawer modules.

### **FORDTRANSIT CONNECT**

120.5 INCH LONG WHEELBASE

INSIDE ROOF 46 INCH

**FORD** 

INSIDE ROOF 53 INCH LOW 70 INCH MED FORDTRANSIT 130 INCH WHEELBASE

INSIDE ROOF 53 INCH LOW 70 INCH MED 79 INCH HIGH FORD TRANSIT 148 INCH WHEELBASE