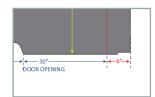

DOOR OPENING. This measurment will allow you to configure your lateral pull-out drawer modules and or your side drawer modules.