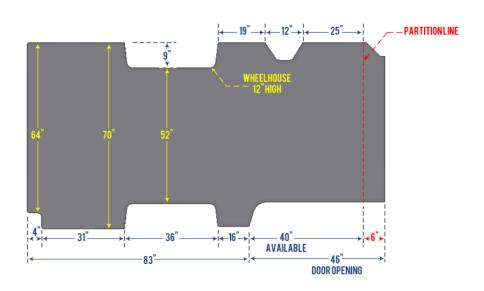

#### INSIDE ROOF XX INCH LOW XX INCH MED XX INCH HIGH

**INSIDE ROOF.** This dimension is used to determine the maximum shelf side panel height that should be used in that roof height configuration, and should be used for reference only.

WHEELHOUSE. This aproximate dimension is given to determine theimum shelf width that can be used. It also helps determine theimal height position of the lowest shelf.

PARTITION LINE. this line is an approximate reference point for the space used by the safety partition. On or above the vehicle's floor.

DOOR OPENING. This measurment will allow you to configure your lateral pull-out drawer modules and or your side drawer modules.

**FORD** 

FORD TRANSIT
148 INCH EXTENDED WHEELBASE

INSIDE ROOF 79 INCH

**FORD** 

FORD E-SERIES
138 INCH WHEELBAS

INSIDE ROOF 46 INCH

FORD E-SERIES
138 INCH EXTENDED WHEELBASE

INSIDE ROOF 46 INCH